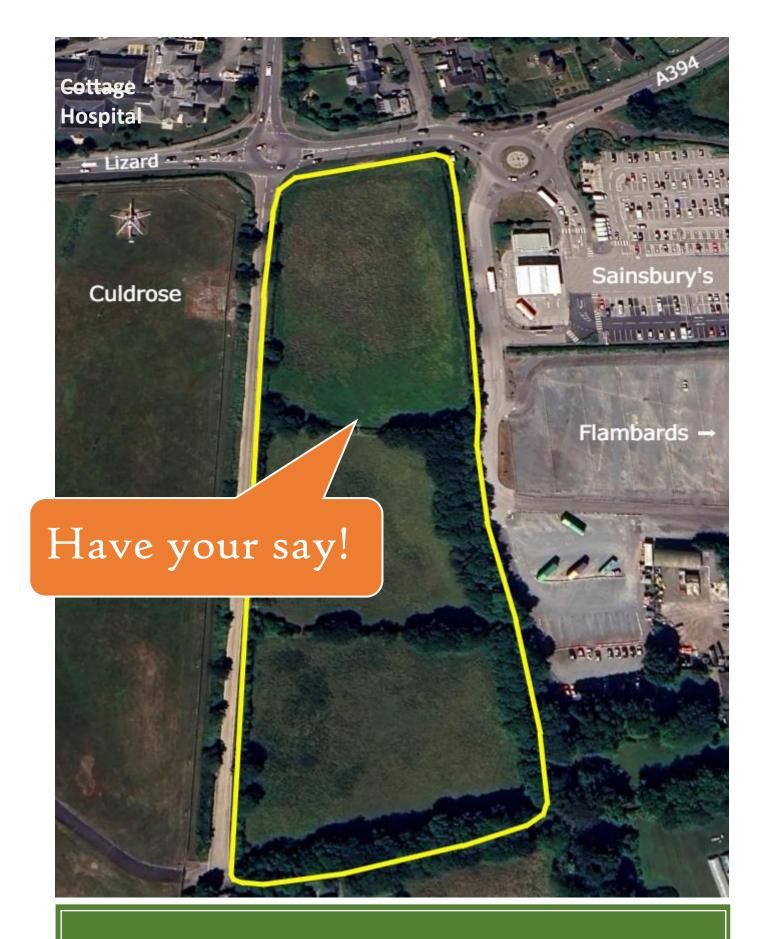

## **Helston Downs Land, Helston, TR13 0QA Public Consultation Survey: 2024 - 2025**

Helston Downsland Charity (HDC) is here to benefit the residents of Helston through grant giving and careful use of its green spaces. Help us make a plan for how we use and manage the three fields off the A394, opposite Helston Community Hospital. We aim to maximise benefits for people and nature.